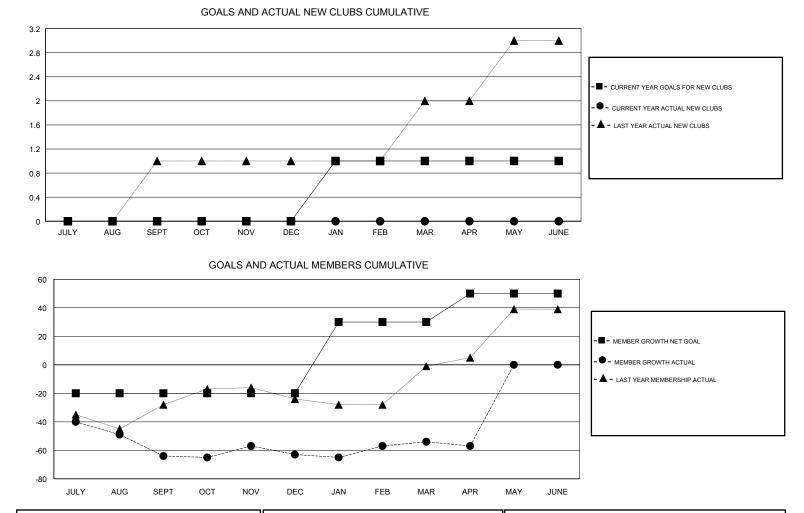

## GMT: CHRIS LEWIS

| EWIS          |           | LOC           | CATION ONTARIC | TION ONTARIO              |                         |  |  |  |
|---------------|-----------|---------------|----------------|---------------------------|-------------------------|--|--|--|
| Club          | S         |               |                | Members                   |                         |  |  |  |
| RESULTS FOR   | 2017-2018 |               |                | RESULTS F                 | FOR 2017-2018           |  |  |  |
| NEW CLUB GOAL | NEW CLUBS | DROPPED CLUBS | QUARTER        | MEMBER GROWTH NET<br>GOAL | MEMBER GROWTH<br>ACTUAL |  |  |  |

|               |   |   |   |               |     |    | (including transfers) |
|---------------|---|---|---|---------------|-----|----|-----------------------|
|               |   |   |   |               |     |    |                       |
| JULY/AUG/SEPT | 0 | 0 | 0 | JULY/AUG/SEPT | -20 | 19 | 79                    |
| OCT/NOV/DEC   | 0 | 0 | 0 | OCT/NOV/DEC   | 0   | 33 | 23                    |
| JAN/FEB/MAR   | 1 | 0 | 0 | JAN/FEB/MAR   | 50  | 33 | 21                    |
| APR/MAY/JUNE  | 0 | 0 | 0 | APR/MAY/JUNE  | 20  | 4  | 7                     |
|               |   |   |   |               |     |    |                       |